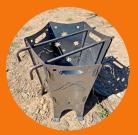

# FLAT PACK FIREPIT

Established in 2011, the Easy Burn is the perfect portable firepit for camping or a 'pop-up' firepit for your backyard

## **AUSTRALIAN MADE**

2mm Australian steel Includes canvas carry bag and two rods to pop a camp oven or billy on

### STANDARD 6-SIDED \$160

450mm high x 400mm diameter 450mm x 250mm (packed in bag)

### X-LARGE 8-SIDED \$230

450mm high x 520mm diameter 450mm x 250mm (packed in bag)