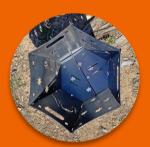

# **EASY TO ASSEMBLE**

Long Sides
Assemble with legs folded
outwards

**Short Sides**Assemble with fold inwards

Interlock each panel together alternating short and long sides

Base Plates
Butt together with fold upwards
and tabs together at the same
side. Insert the tabs into anyone
of the holes at the bottom of
the long side. Load with wood
and ignite.

Rods
Pop the rods through the square holes at the top and you're ready to pop the billy or camp oven on!