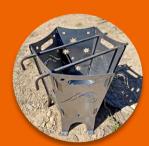

# THE FLATPACK FIRE PAT

Since 2011, the Easy Burn is the perfect flat pack fire pit for camping or a 'pop-up' fire pit for the backyard

# **AUSTRALIAN MADE**

2mm Australian steel Includes canvas carry bag and 2 rods to pop a camp oven on

### **2 DESIGNS AVAILABLE**

'Aussie Bush' Gumnut & Kangaroo
'Southern Land' Southern Cross & wave

# **EASY TO ASSEMBLE**

Long Sides
Assemble with legs folded
outwards

**Short Sides**Assemble with fold inwards

Interlock each panel together alternating short and long sides

Base Plates
Butt together with fold upwards
and tabs together at the same
side. Insert the tabs into anyone
of the holes at the bottom of
the long side. Load with wood
and ignite.

Rods
Pop the rods through the square holes at the top and you're ready to pop the billy or camp oven on!