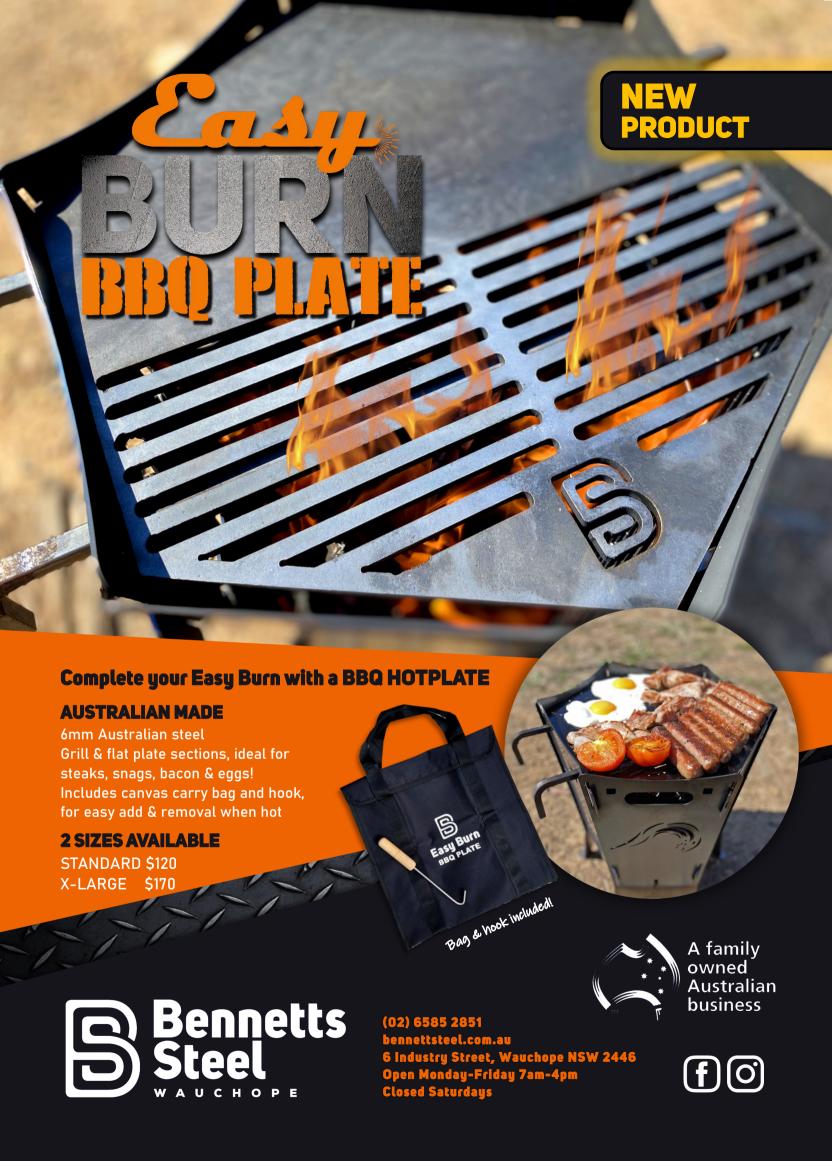

# **2 SIZES AVAILABLE**

### STANDARD \$160

450mm tall x 400mm diameter 450mm x 250mm (packed in bag)

### X-LARGE \$230

450mm tall x 520mm diameter 450mm x 250mm (packed in bag)

### **EXPANSION PACK \$80**

Upsize your Standard to an X-Large! Includes 2 extra sides & bigger base