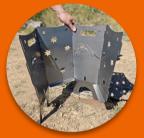

### **2 DESIGNS AVAILABLE**

'Aussie Bush' Gumnut & Kangaroo
'Southern Land' Southern Cross & wave

# **EASY TO ASSEMBLE**

Long Sides
Assemble with legs folded
outwards

**Short Sides**Assemble with fold inwards

Interlock each panel together alternating short and long sides

Base Plates
Butt together with fold upwards
and tabs together at the same
side. Insert the tabs into anyone
of the holes at the bottom of
the long side. Load with wood
and ignite.